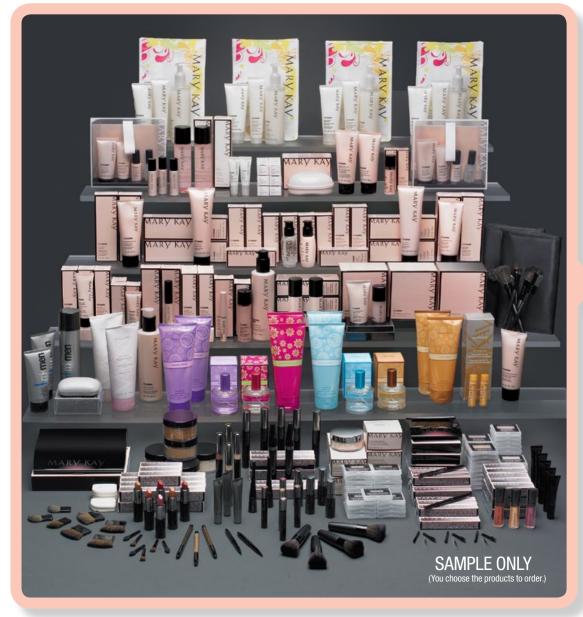

2

- tetter

\$87

Get your business off to a powerful start with \$3,600 wholesale inventory. It gives you:

- \$7,200 suggested retail product for \$3,600 wholesale
- Plus, one TimeWise<sup>®</sup> Skin Care Bundle + your choice of five product bundles!

Products shown represent approximately \$3,600 wholesale inventory. The Company periodically updates product packaging. Therefore, the product you receive may be packaged differently than shown in this brochure.