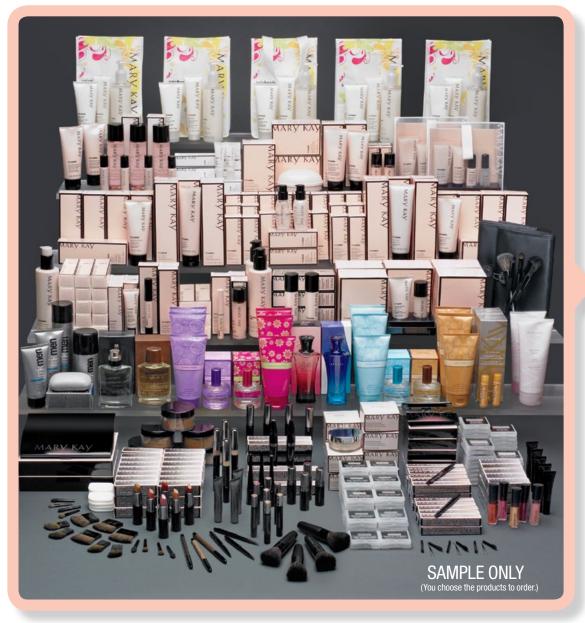

2

- tetter

\$87

Get your business off to a powerful start with \$3,600 wholesale inventory. It gives you:

- \$7,200 suggested retail product for \$3,600 wholesale
- Plus, one TimeWise<sup>®</sup> Skin Care Bundle + your choice of five product bundles!

Products shown represent approximately \$3,600 wholesale inventory. The Company periodically updates product packaging. Therefore, the product you receive may be packaged differently than shown in this brochure.