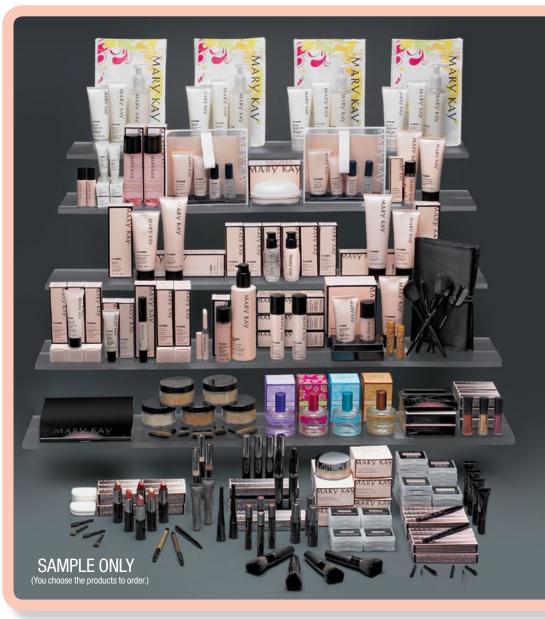

Get your business off to a powerful start with \$3,000 wholesale inventory. It gives you:

- \$6,000 suggested retail product for \$3,000 wholesale
- Plus, one TimeWise<sup>®</sup> Skin Care Bundle + your choice of four product bundles!

Products shown represent approximately \$3,000 wholesale inventory. The Company periodically updates product packaging. Therefore, the product you receive may be packaged differently than shown in this brochure.