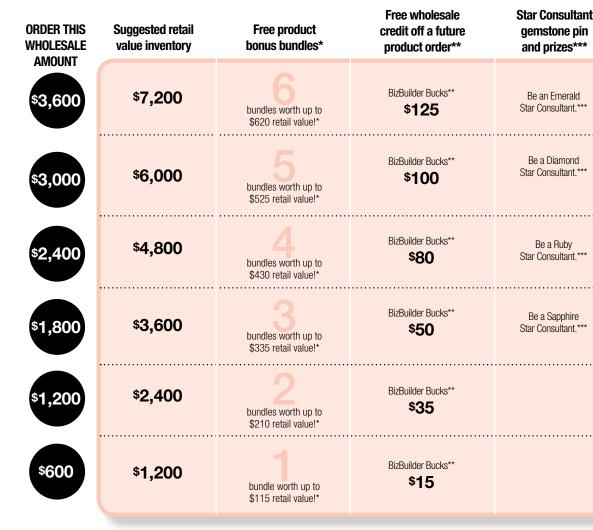

#### Explore the options.

At certain inventory levels, you get amazing products, plus the bonus bundles right for you.

Look to your right to discover the six inventory options for you and keep reading for fun facts too.

2

- tetter

\$87

Get your business off to a powerful start with \$3,600 wholesale inventory. It gives you:

- \$7,200 suggested retail product for \$3,600 wholesale
- Plus, one TimeWise<sup>®</sup> Skin Care Bundle + your choice of five product bundles!

Get your business off to a powerful start with \$3,000 wholesale inventory. It gives you:

- \$6,000 suggested retail product for \$3,000 wholesale
- Plus, one TimeWise<sup>®</sup> Skin Care Bundle + your choice of four product bundles!

Get your business off to a powerful start with \$2,400 wholesale inventory. It gives you:

- \$4,800 suggested retail product for \$2,400 wholesale
- Plus, one TimeWise<sup>®</sup> Skin Care Bundle + your choice of three product bundles!

Get your business off to a powerful start with \$1,800 wholesale inventory. It gives you:

- \$3,600 suggested retail product for \$1,800 wholesale
- Plus, one TimeWise<sup>®</sup> Skin Care Bundle + your choice of two product bundles!

#### Start building your inventory and customer base with \$1,200 wholesale inventory.

- \$2,400 suggested retail product for \$1,200 wholesale
- Plus, one TimeWise® Skin Care Bundle + your choice of one product bundle!

Start building your inventory and customer base with \$600 wholesale inventory.

- \$1,200 suggested retail product for \$600 wholesale
- Plus, the TimeWise® Skin Care Bundle!

**Plus,** earn a BizBuilder Bucks **\$35** wholesale product credit.\*\*