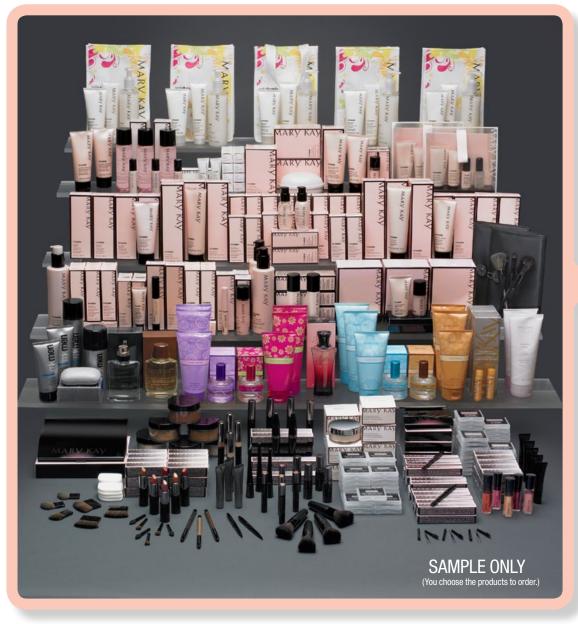

Get your business off to a powerful start with \$3,000 wholesale inventory. It gives you:

- \$6,000 suggested retail product for \$3,000 wholesale
- Plus, one TimeWise<sup>®</sup> Skin Care Bundle + your choice of four product bundles!

Products shown represent approximately \$3,000 wholesale inventory. The Company periodically updates product packaging. Therefore, the product you receive may be packaged differently than shown in this brochure.