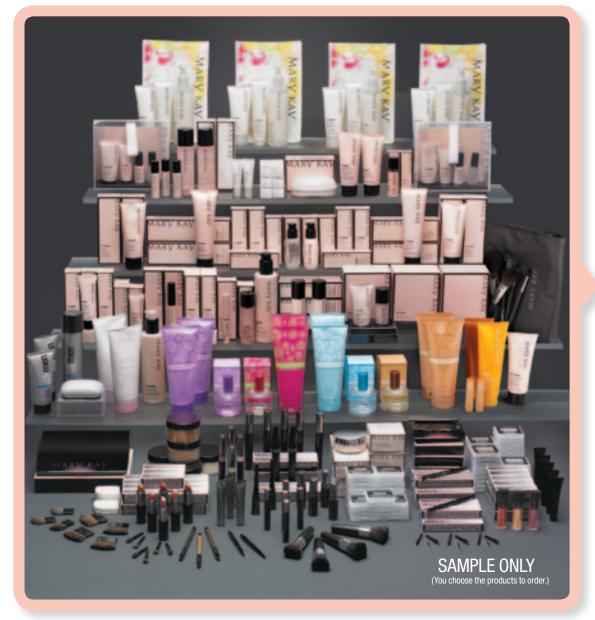

# When you order \$3,600 wholesale...

### Get your business off to a powerful start with \$3,600 wholesale inventory. It gives you:

- \$7,200 suggested retail product for \$3,600 wholesale
- Plus, one TimeWise<sup>®</sup> Skin Care Bundle + your choice of five product bundles!

Products shown represent approximately \$3,600 wholesale inventory. The Company periodically updates product packaging. Therefore, the product you receive may be packaged differently than shown in this brochure.