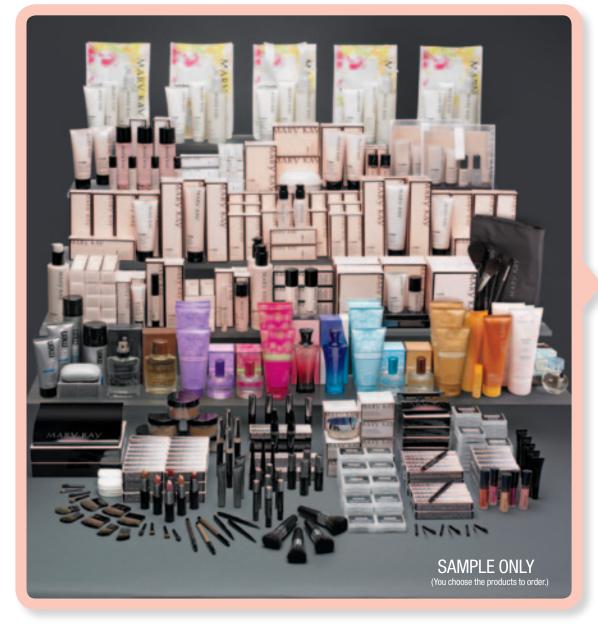

# When you order **\$3,000** wholesale...

### Get your business off to a powerful start with \$3,000 wholesale inventory. It gives you:

- \$6,000 suggested retail product for \$3,000 wholesale
- Plus, one TimeWise<sup>®</sup> Skin Care Bundle + your choice of four product bundles!

Products shown represent approximately \$3,000 wholesale inventory. The Company periodically updates product packaging. Therefore, the product you receive may be packaged differently than shown in this brochure.