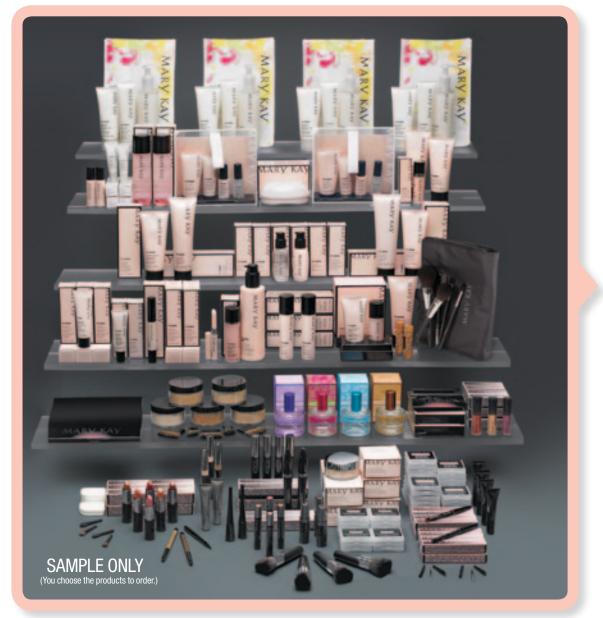

# When you order **\$3,000** wholesale...

### Get your business off to a powerful start with \$3,000 wholesale inventory. It gives you:

- \$6,000 suggested retail product for \$3,000 wholesale
- Plus, one TimeWise<sup>®</sup> Skin Care Bundle + your choice of four product bundles!

Products shown represent approximately \$3,000 wholesale inventory. The Company periodically updates product packaging. Therefore, the product you receive may be packaged differently than shown in this brochure.