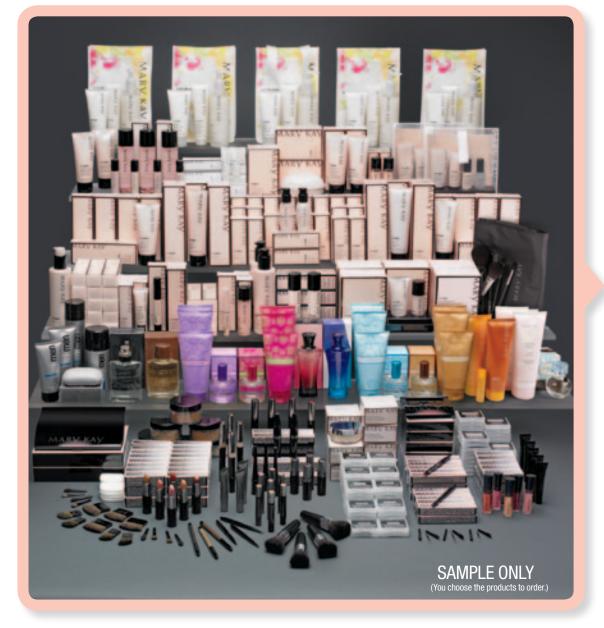

# When you order \$3,600 wholesale...

### Get your business off to a powerful start with \$3,600 wholesale inventory. It gives you:

- \$7,200 suggested retail product for \$3,600 wholesale
- Plus, one TimeWise<sup>®</sup> Skin Care Bundle + your choice of five product bundles!

Products shown represent approximately \$3,600 wholesale inventory. The Company periodically updates product packaging. Therefore, the product you receive may be packaged differently than shown in this brochure.