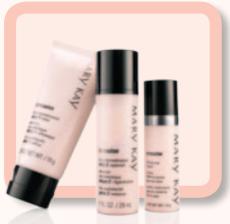

### TimeWise® Skin Care Bundle

Face the future beautifully.

- TimeWise® Microdermabrasion Set (Step 1: Refine, Step 2: Replenish)
- TimeWise® Firming Eye Cream