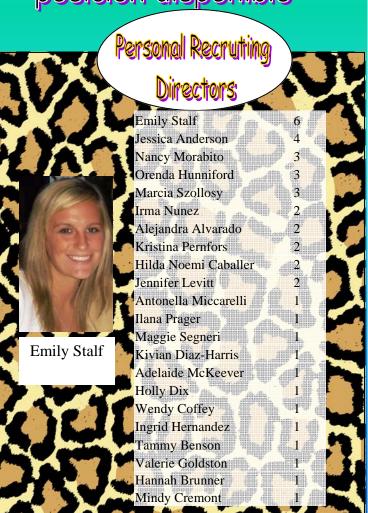

#### YTD Unit Recruiting

Qual

Total

| 101                 | Quai  | Total |
|---------------------|-------|-------|
| Mali Nakdimen       | 14    | 23    |
| Jessica Anderson    | 14    | 69    |
| Hilda Noemi Caballe | er 13 | 22    |
| Ruth Everhart       | 9     | 32    |
| Valerie Goldston    | 7     | 33    |
| Chaya Suri Klein    | 7     | 11    |
| Orenda Hunniford    | 6     | 21    |
| Emily Stalf         | 6     | 20    |
| Alejandra Alvarado  | 5     | 14    |
| Isabel MacGloan     | 5     | 9     |
| Marcia Szollosy     | 4     | 7     |
| Tammy Benson        | 4     | 7     |
| Adelaide McKeever   | 4     | 4     |
| Hannah Brunner      | 4     | 10    |
| Daria Rocco         | 3     | 10    |
| Jennifer Levitt     | 3     | 9     |
| Nalda Polanco       | 3     | 7     |
| Ester Barahona      | 3     | 5     |
| Kristina Pernfors   | 2     | 9     |
| Meredith Taylor     | 2     | 9     |
| Nancy Morabito      | 2     | 6     |
| Julie Hunniford     | 2     | 4     |
| Irma Nunez          | 2     | 3     |
| Wendy Coffey        | 2     | 3     |
| Karina Schulz       | 2     | 3     |
| Fraidel Klein       | 2     | 2     |
| Holly Dix           | 2     | 13    |