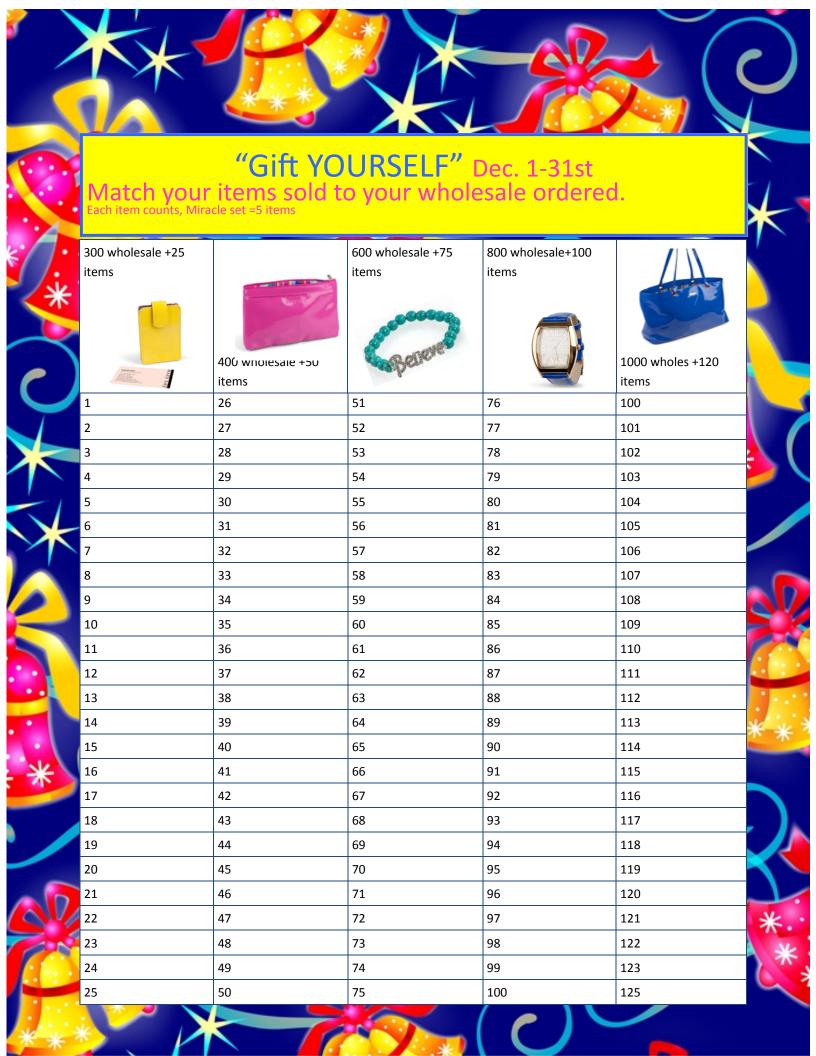

"give the gift of "MARYKAY" who do you know who could use some holiday income? Mary Kay is looking for help in our area"....Open doors for bookings as others notice your pins! EARN and WEAR

300 wholesale +25 items

400 wholesale +50

800 wholesale+100 items "we empower one another in MK"

| 1 | .00 | 0    | w  | ho | les | + |
|---|-----|------|----|----|-----|---|
| 1 | 20  | ) it | e۱ | nς |     |   |

| ١ | - And the second of the second | items | On west & | असी एक |     |
|---|--------------------------------------------------------------------------------------------------------------------------------------------------------------------------------------------------------------------------------------------------------------------------------------------------------------------------------------------------------------------------------------------------------------------------------------------------------------------------------------------------------------------------------------------------------------------------------------------------------------------------------------------------------------------------------------------------------------------------------------------------------------------------------------------------------------------------------------------------------------------------------------------------------------------------------------------------------------------------------------------------------------------------------------------------------------------------------------------------------------------------------------------------------------------------------------------------------------------------------------------------------------------------------------------------------------------------------------------------------------------------------------------------------------------------------------------------------------------------------------------------------------------------------------------------------------------------------------------------------------------------------------------------------------------------------------------------------------------------------------------------------------------------------------------------------------------------------------------------------------------------------------------------------------------------------------------------------------------------------------------------------------------------------------------------------------------------------------------------------------------------------|-------|-----------|--------|-----|
| • | 1                                                                                                                                                                                                                                                                                                                                                                                                                                                                                                                                                                                                                                                                                                                                                                                                                                                                                                                                                                                                                                                                                                                                                                                                                                                                                                                                                                                                                                                                                                                                                                                                                                                                                                                                                                                                                                                                                                                                                                                                                                                                                                                              | 26    | 51        | 76     | 100 |
|   | 2                                                                                                                                                                                                                                                                                                                                                                                                                                                                                                                                                                                                                                                                                                                                                                                                                                                                                                                                                                                                                                                                                                                                                                                                                                                                                                                                                                                                                                                                                                                                                                                                                                                                                                                                                                                                                                                                                                                                                                                                                                                                                                                              | 27    | 52        | 77     | 101 |
|   | 3                                                                                                                                                                                                                                                                                                                                                                                                                                                                                                                                                                                                                                                                                                                                                                                                                                                                                                                                                                                                                                                                                                                                                                                                                                                                                                                                                                                                                                                                                                                                                                                                                                                                                                                                                                                                                                                                                                                                                                                                                                                                                                                              | 28    | 53        | 78     | 102 |
|   | 4                                                                                                                                                                                                                                                                                                                                                                                                                                                                                                                                                                                                                                                                                                                                                                                                                                                                                                                                                                                                                                                                                                                                                                                                                                                                                                                                                                                                                                                                                                                                                                                                                                                                                                                                                                                                                                                                                                                                                                                                                                                                                                                              | 29    | 54        | 79     | 103 |
|   | 5                                                                                                                                                                                                                                                                                                                                                                                                                                                                                                                                                                                                                                                                                                                                                                                                                                                                                                                                                                                                                                                                                                                                                                                                                                                                                                                                                                                                                                                                                                                                                                                                                                                                                                                                                                                                                                                                                                                                                                                                                                                                                                                              | 30    | 55        | 80     | 104 |
| _ | 6                                                                                                                                                                                                                                                                                                                                                                                                                                                                                                                                                                                                                                                                                                                                                                                                                                                                                                                                                                                                                                                                                                                                                                                                                                                                                                                                                                                                                                                                                                                                                                                                                                                                                                                                                                                                                                                                                                                                                                                                                                                                                                                              | 31    | 56        | 81     | 105 |
|   | 7                                                                                                                                                                                                                                                                                                                                                                                                                                                                                                                                                                                                                                                                                                                                                                                                                                                                                                                                                                                                                                                                                                                                                                                                                                                                                                                                                                                                                                                                                                                                                                                                                                                                                                                                                                                                                                                                                                                                                                                                                                                                                                                              | 32    | 57        | 82     | 106 |
|   | 8                                                                                                                                                                                                                                                                                                                                                                                                                                                                                                                                                                                                                                                                                                                                                                                                                                                                                                                                                                                                                                                                                                                                                                                                                                                                                                                                                                                                                                                                                                                                                                                                                                                                                                                                                                                                                                                                                                                                                                                                                                                                                                                              | 33    | 58        | 83     | 107 |
|   | 9                                                                                                                                                                                                                                                                                                                                                                                                                                                                                                                                                                                                                                                                                                                                                                                                                                                                                                                                                                                                                                                                                                                                                                                                                                                                                                                                                                                                                                                                                                                                                                                                                                                                                                                                                                                                                                                                                                                                                                                                                                                                                                                              | 34    | 59        | 84     | 108 |
|   | 10                                                                                                                                                                                                                                                                                                                                                                                                                                                                                                                                                                                                                                                                                                                                                                                                                                                                                                                                                                                                                                                                                                                                                                                                                                                                                                                                                                                                                                                                                                                                                                                                                                                                                                                                                                                                                                                                                                                                                                                                                                                                                                                             | 35    | 60        | 85     | 109 |
| ۱ | 11                                                                                                                                                                                                                                                                                                                                                                                                                                                                                                                                                                                                                                                                                                                                                                                                                                                                                                                                                                                                                                                                                                                                                                                                                                                                                                                                                                                                                                                                                                                                                                                                                                                                                                                                                                                                                                                                                                                                                                                                                                                                                                                             | 36    | 61        | 86     | 110 |
| ١ | 12                                                                                                                                                                                                                                                                                                                                                                                                                                                                                                                                                                                                                                                                                                                                                                                                                                                                                                                                                                                                                                                                                                                                                                                                                                                                                                                                                                                                                                                                                                                                                                                                                                                                                                                                                                                                                                                                                                                                                                                                                                                                                                                             | 37    | 62        | 87     | 111 |
|   | 13                                                                                                                                                                                                                                                                                                                                                                                                                                                                                                                                                                                                                                                                                                                                                                                                                                                                                                                                                                                                                                                                                                                                                                                                                                                                                                                                                                                                                                                                                                                                                                                                                                                                                                                                                                                                                                                                                                                                                                                                                                                                                                                             | 38    | 63        | 88     | 112 |
| - | 14                                                                                                                                                                                                                                                                                                                                                                                                                                                                                                                                                                                                                                                                                                                                                                                                                                                                                                                                                                                                                                                                                                                                                                                                                                                                                                                                                                                                                                                                                                                                                                                                                                                                                                                                                                                                                                                                                                                                                                                                                                                                                                                             | 39    | 64        | 89     | 113 |
| 1 | 15                                                                                                                                                                                                                                                                                                                                                                                                                                                                                                                                                                                                                                                                                                                                                                                                                                                                                                                                                                                                                                                                                                                                                                                                                                                                                                                                                                                                                                                                                                                                                                                                                                                                                                                                                                                                                                                                                                                                                                                                                                                                                                                             | 40    | 65        | 90     | 114 |
| Į | 16                                                                                                                                                                                                                                                                                                                                                                                                                                                                                                                                                                                                                                                                                                                                                                                                                                                                                                                                                                                                                                                                                                                                                                                                                                                                                                                                                                                                                                                                                                                                                                                                                                                                                                                                                                                                                                                                                                                                                                                                                                                                                                                             | 41    | 66        | 91     | 115 |
| ′ | 17                                                                                                                                                                                                                                                                                                                                                                                                                                                                                                                                                                                                                                                                                                                                                                                                                                                                                                                                                                                                                                                                                                                                                                                                                                                                                                                                                                                                                                                                                                                                                                                                                                                                                                                                                                                                                                                                                                                                                                                                                                                                                                                             | 42    | 67        | 92     | 116 |
| 4 | 18                                                                                                                                                                                                                                                                                                                                                                                                                                                                                                                                                                                                                                                                                                                                                                                                                                                                                                                                                                                                                                                                                                                                                                                                                                                                                                                                                                                                                                                                                                                                                                                                                                                                                                                                                                                                                                                                                                                                                                                                                                                                                                                             | 43    | 68        | 93     | 117 |
|   | 19                                                                                                                                                                                                                                                                                                                                                                                                                                                                                                                                                                                                                                                                                                                                                                                                                                                                                                                                                                                                                                                                                                                                                                                                                                                                                                                                                                                                                                                                                                                                                                                                                                                                                                                                                                                                                                                                                                                                                                                                                                                                                                                             | 44    | 69        | 94     | 118 |
|   | 20                                                                                                                                                                                                                                                                                                                                                                                                                                                                                                                                                                                                                                                                                                                                                                                                                                                                                                                                                                                                                                                                                                                                                                                                                                                                                                                                                                                                                                                                                                                                                                                                                                                                                                                                                                                                                                                                                                                                                                                                                                                                                                                             | 45    | 70        | 95     | 119 |
|   | 21                                                                                                                                                                                                                                                                                                                                                                                                                                                                                                                                                                                                                                                                                                                                                                                                                                                                                                                                                                                                                                                                                                                                                                                                                                                                                                                                                                                                                                                                                                                                                                                                                                                                                                                                                                                                                                                                                                                                                                                                                                                                                                                             | 46    | 71        | 96     | 120 |
|   | 22                                                                                                                                                                                                                                                                                                                                                                                                                                                                                                                                                                                                                                                                                                                                                                                                                                                                                                                                                                                                                                                                                                                                                                                                                                                                                                                                                                                                                                                                                                                                                                                                                                                                                                                                                                                                                                                                                                                                                                                                                                                                                                                             | 47    | 72        | 97     | 121 |
| ř | 23                                                                                                                                                                                                                                                                                                                                                                                                                                                                                                                                                                                                                                                                                                                                                                                                                                                                                                                                                                                                                                                                                                                                                                                                                                                                                                                                                                                                                                                                                                                                                                                                                                                                                                                                                                                                                                                                                                                                                                                                                                                                                                                             | 48    | 73        | 98     | 122 |
| 1 | 24                                                                                                                                                                                                                                                                                                                                                                                                                                                                                                                                                                                                                                                                                                                                                                                                                                                                                                                                                                                                                                                                                                                                                                                                                                                                                                                                                                                                                                                                                                                                                                                                                                                                                                                                                                                                                                                                                                                                                                                                                                                                                                                             | 49    | 74        | 99     | 123 |
|   | 25                                                                                                                                                                                                                                                                                                                                                                                                                                                                                                                                                                                                                                                                                                                                                                                                                                                                                                                                                                                                                                                                                                                                                                                                                                                                                                                                                                                                                                                                                                                                                                                                                                                                                                                                                                                                                                                                                                                                                                                                                                                                                                                             | 50    | 75        | 100    | 125 |