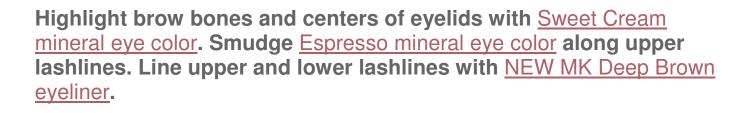

# Office Oasis Look

Highlight brow bones and inner corners with <u>Sweet Cream mineral</u> <u>eye color</u>. Brush <u>Azure mineral eye color</u>onto outer eyelids and sweep into creases. Line upper lashlines with <u>Jet Black gel eyeliner</u> and wing out.

weep on Lash Love® Mascara in I ♥ black.

Accent cheeks with Shy Blush mineral cheek color. Dust on Light-Medium bronzing powder.

Line lips with Neutral lip liner. Apply Natural Beauté lipstick.