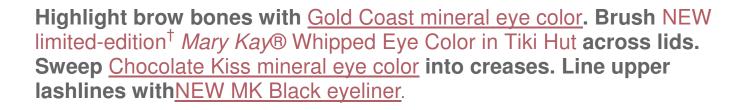

# Tropical Glamour Look

Highlight brow bones and inner corners of eyes with Gold Coast mineral eye color. Brush Lime mineral eye color over eyelids and sweep Chocolate Kiss mineral eye color into creases and blend. Line upper lashlines with NEW MK Deep Brown eyeliner.

Sweep on Lash Love® Waterproof Mascara in I ♥ black.

Contour with Medium-Dark bronzing powder.

Line lips with Neutral lip liner. Apply Tangerine Pop lipstick.

Brush nails with NEW limited-edition<sup>†</sup> Mary Kay® Nail Lacquer in Tropical Mandarin.